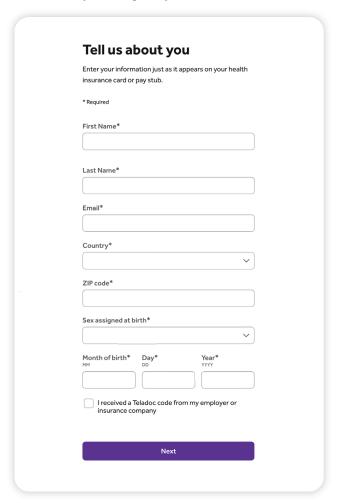

## Confirm benefits

Provide some information about yourself to confirm your eligibility.

## Get started with **Teladoc Health**

It's quick and easy to set up your account online. Simply visit the Teladoc Health website, click "Get started" or "Sign up," and then follow the instructions below.