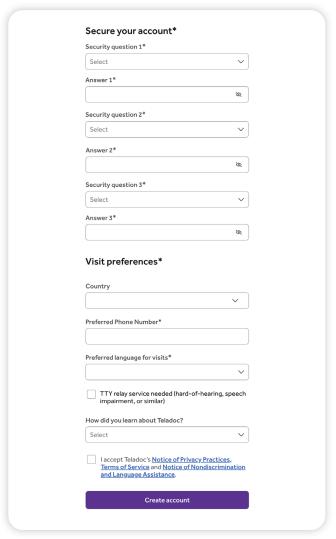

Enter your contact information, username, password and security questions.

Once your account is created, eligible dependents under 18 years of age can be added in your account settings under the primary member. Dependents 18 and older should follow the steps above to create their own account.