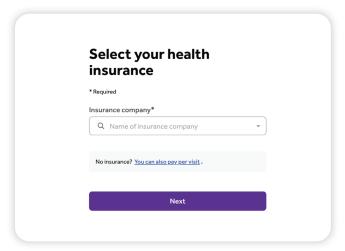

## Find your coverage

You may see one of these two screens, but both will effectively get you started.

Confirm the coverage that has been matched to you.

Pick your health plan from the drop-down menu and enter your health plan ID.