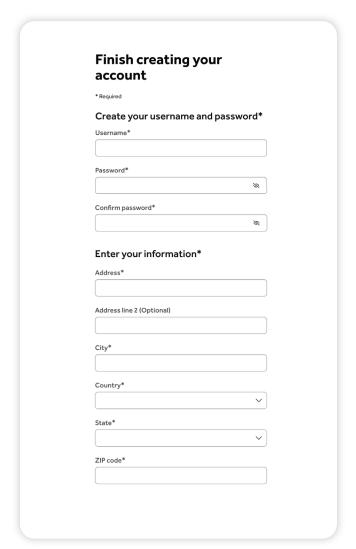

Enter your contact information, username, password and security questions.

Once your account is created, eligible dependents under 18 years of age can be added in your account settings under the primary member. Dependents 18 and older should follow the steps above to create their own account.