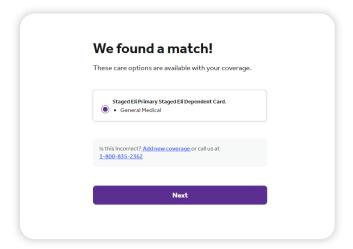

## Find your coverage

You may see one of these two screens, but both will effectively get you started.

Confirm the coverage that has been matched to you.

Pick your health plan from the drop-down menu and enter your health plan ID.