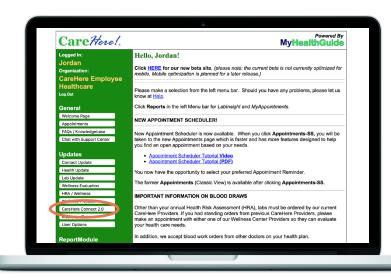

## **5 EASY STEPS:**

- Contact the CareHere Support Center at **877.423.1330** & schedule an appointment to be enrolled into the CareHere Connect 2.0 Wellness Program.
- 2 After being enrolled, log in on CareHere.com.
- 3 Click **Member Login**, enter your username & password & click **Go**.
- On the left side of the screen, find & click the **CareHere Connect 2.0** button.
- 5 Click on your Wellness program & begin working through the steps.